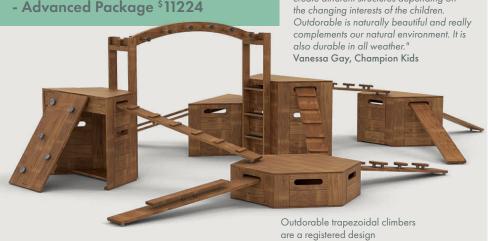

"The teachers and children are able to

create different structures depending on

#### Outdorable Tables from \$669

- 1500x800 rectangle and 800 square sizes (mm)
- Smooth multiuse top (paint, plant or eat)

Outdorable Beaverlodge Adventure - Advanced Package \$11224

Plywood Infants Area Divider Gate \$399