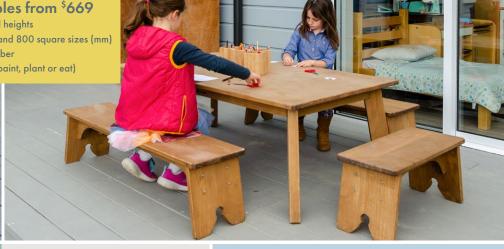

#### Outdorable Tables from \$669

- 1500x800 rectangle and 800 square sizes (mm)
- Smooth multiuse top (paint, plant or eat)

Outdorable Beaverlodge Adventure - Advanced Package \$11224

Plywood Infants Area Divider Gate \$399