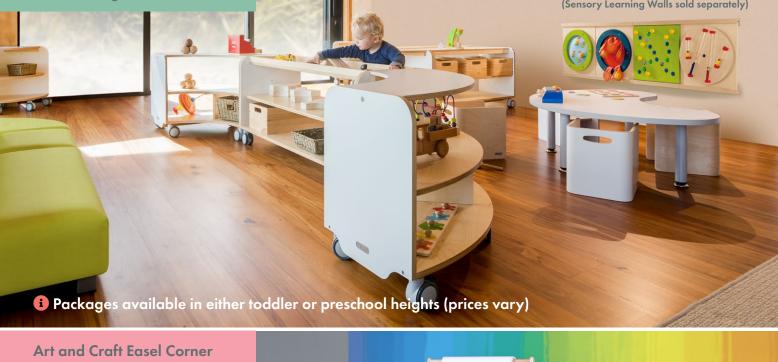

## **FREE HD Easel**

with orders over \$1500\*



## **FREE Role Play**

Table Set with orders over \$2500\*



### **FREE Tablet Station**

with Poppets with orders over \$2500\*



#### FREE 8 Space

Cubby with orders over \$2500\*



#### **FREE Science**

Station with orders over \$2500\*



### **FREE Mud Kitchen**

with orders over \$4000\*



## FREE Role Play

Kitchen Set with orders over \$4000\*



## **FREE Carpentry**

Station with orders over \$4000\*



#### **SALE T&Cs**

\* Free gift with all orders over \$500 ex GST + Delivery. One FREE gift per centre/order only. This offer cannot be combined with any other promotions. Offer ends October 4, 2019. Trays, baskets and props not included. All prices exclude GST, delivery and display accessories. Only while stocks last.













"The teachers and children are able to

create different structures depending on



# Grocare

100% Kiwi owned and operated Nationwide shipping to your centre



#### Outdorable Tables from \$669

- 1500x800 rectangle and 800 square sizes (mm)
- Smooth multiuse top (paint, plant or eat)



Outdorable Beaverlodge Adventure - Advanced Package \$11224



Plywood Infants Area Divider Gate \$399



















Scandinavian Tables from \$549 Scandinavian Chairs from \$129



**Large Sensory Learning** Panels from \$529 each