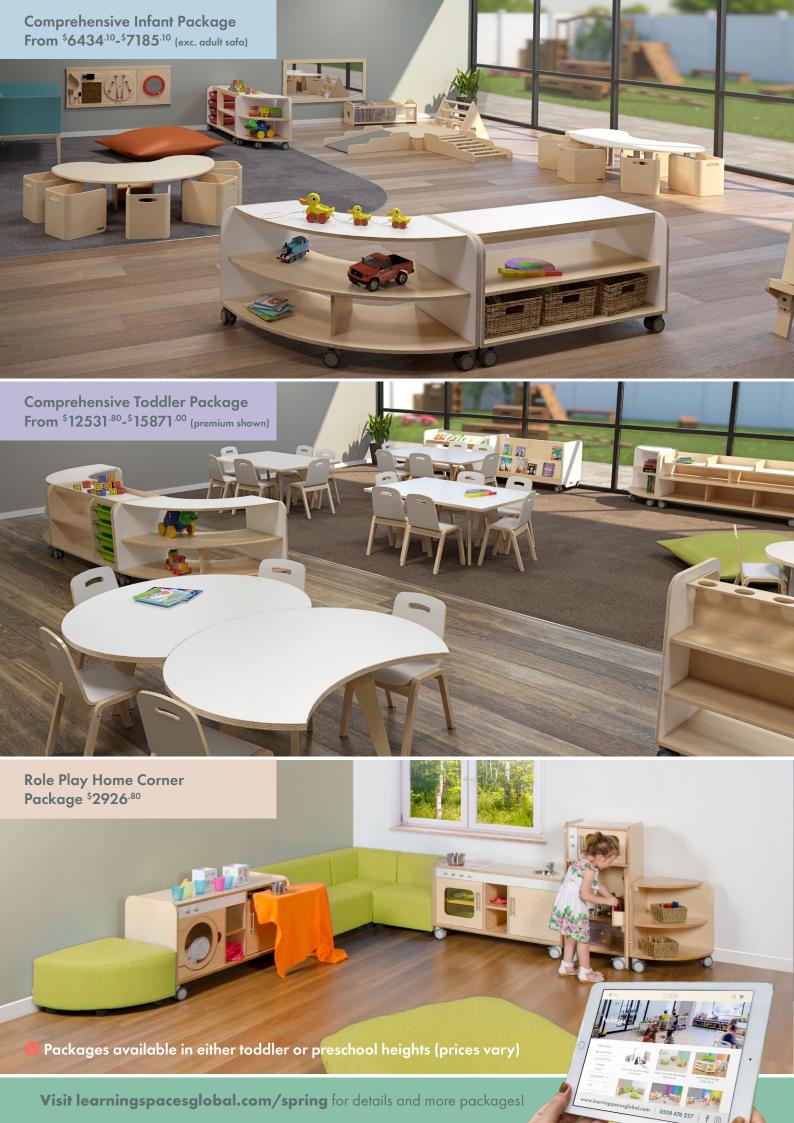

#### **FREE HD Easel**

with orders over \$1500\*



## **FREE Role Play**

Table Set with orders over \$2500\*



### **FREE Tablet Station**

with Poppets with orders over \$2500\*



#### FREE 8 Space

Cubby with orders over \$2500\*



#### **FREE Science**

Station with orders over \$2500\*



### **FREE Mud Kitchen**

with orders over \$4000\*



## FREE Role Play

Kitchen Set with orders over \$4000\*



## **FREE Carpentry**

Station with orders over \$4000\*



#### **SALE T&Cs**

\* Free gift with all orders over \$500 ex GST + Delivery. One FREE gift per centre/order only. This offer cannot be combined with any other promotions. Offer ends October 4, 2019. Trays, baskets and props not included. All prices exclude GST, delivery and display accessories. Only while stocks last.













"The teachers and children are able to

create different structures depending on



# Grocare

100% Kiwi owned and operated Nationwide shipping to your centre



#### Outdorable Tables from \$669

- 1500x800 rectangle and 800 square sizes (mm)
- Smooth multiuse top (paint, plant or eat)



Outdorable Beaverlodge Adventure - Advanced Package \$11224



Plywood Infants Area Divider Gate \$399



















Scandinavian Tables from \$549 Scandinavian Chairs from \$129



**Large Sensory Learning** Panels from \$529 each