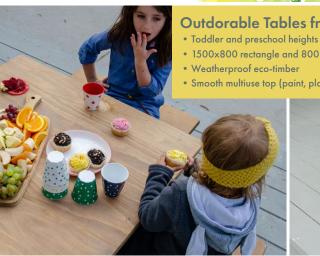

#### Outdorable Tables from \$669

- 1500x800 rectangle and 800 square sizes (mm)
- Smooth multiuse top (paint, plant or eat)

Outdorable Beaverlodge Adventure - Advanced Package \$11224

Plywood Infants Area Divider Gate \$399